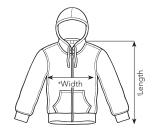

MATERIAL 50% Cotton 50% Recycled Polyester

WEIGHT 300 gm<sup>2</sup>

SIZE S-3XL

**ORIGIN** Pakistan

HS CODE 6110309100

| Sizes             | S     | М     | L     | XL    | 2XL   | 3XL   |
|-------------------|-------|-------|-------|-------|-------|-------|
| Chest To Fit (In) | 36-38 | 40-42 | 42-44 | 44-46 | 48-50 | 50-52 |
| Width (cm)*       | 50.8  | 55.9  | 59.6  | 63.5  | 66    | 69.9  |
| Length (cm)†      | 72.2  | 73.7  | 76.2  | 78.7  | 81.3  | 83.8  |