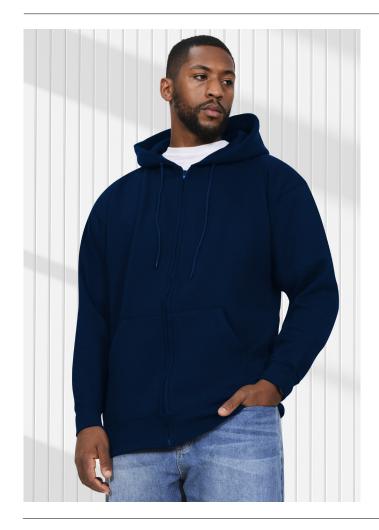

## AA26 Zip Through Hood

A Zipped version of the Urban Hood in the same heavyweight, heavy duty fabric ideal for workwear. The metal zip is fully covered to maximise the print surface area and matches the metal eyelets to give a rugged, industrial look perfect for staff uniforms, music and sports merchandise.

- Ringspun Cotton & Recycled Polyester
- Heavy Zip Through Hood With Double Lined Extra Deep Hood
- Draw Cord With Metal Eyelets
- Kangaroo Pouch Pockets
- Longer Cuffs & Waistbands For Added Style
- Concealed Zipper