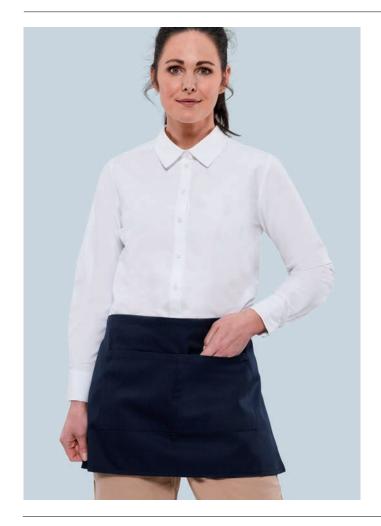

## AA76 Waist Apron With Pocket

Outstanding value from this waist apron in a hard wearing poly-cotton fabric with a large patch pocket and contemporary straight bottom hem.

- Quality & Value
- Hard Wearing Poly Cotton Work Garment
- Guaranteed To Perform At 50° Wash
- •13" / 33cm Long
- Large Patch Pocket