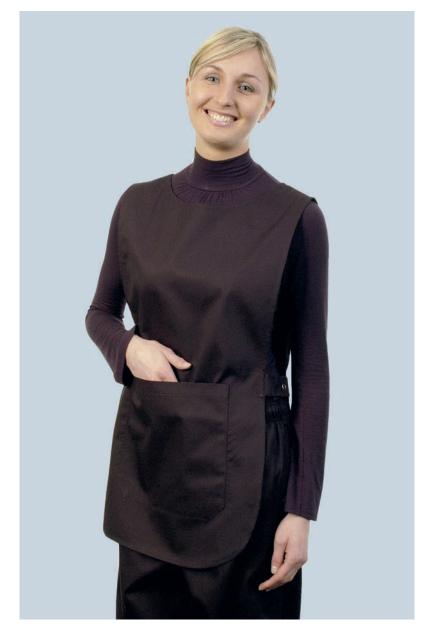

## **B773** BonChef Pocket Tabard

This Hard-Wearing, Poly-Cotton Tabard Has The Addition Of A Front Patch Pocket For Added Functionality, Perfect For Storing A Phone, Notebook & Other Small Tools Of The Job.

- 60 Degree Washable
- Front Patch Pocket
- Hard Wearing Polycotton Work Garment
- Two Press Stud Adjustable Side Straps
- Curved Hemline
- Woven Twill

MATERIAL

65% Polyester, 35% Cotton

240 gm<sup>2</sup>