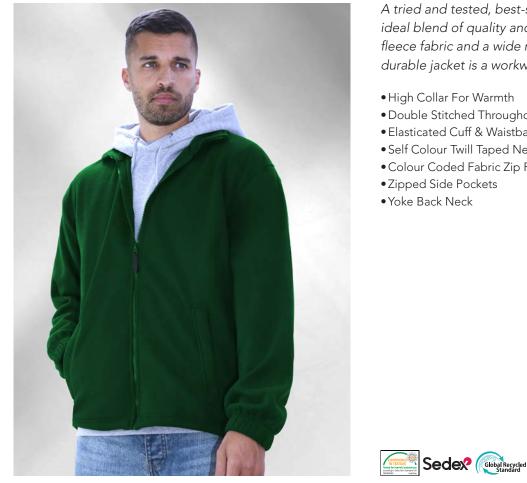

## AA61 Heritage Full Zip Fleece

A tried and tested, best-selling fleece jacket offering the ideal blend of quality and value. In a warm, heavyweight fleece fabric and a wide range of sizes and colours this durable jacket is a workwear favourite.

- High Collar For Warmth
- Double Stitched Throughout
- Elasticated Cuff & Waistband With Shock Cord
- Self Colour Twill Taped Neck
- Colour Coded Fabric Zip Puller
- Zipped Side Pockets

| ORIGIN     | HS CODE    |
|------------|------------|
| Bangladesh | 6110309100 |