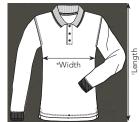

WEIGHT 190 gm<sup>2</sup>

**HS CODE** 6110201000

| Sizes             | S     | М     | L     | XL    | 2XL   | 3XL | 4XL | 5XL |
|-------------------|-------|-------|-------|-------|-------|-----|-----|-----|
| Chest To Fit (In) | 35-37 | 38-40 | 41-43 | 44-46 | 47-49 | TBC | TBC | TBC |
| Width (cm)*       | 51    | 53.5  | 58.5  | 61    | 63.5  | TBC | TBC | TBC |
| Length (cm)†      | 68.5  | 71    | 73.5  | 76    | 76    | TBC | TBC | TBC |

Measurements Are Approximate. Manufacturer Tolerances Apply.

Exceptions:\*50 pieces XS to 2XL, 30 pieces 3XL to 5XL

**BLACK** 36

True Black TPX 426C C M Y K 94 77 53 94

17-3906 TCX 2336C C | M | Y | K 40 | 30 | 20 | 66