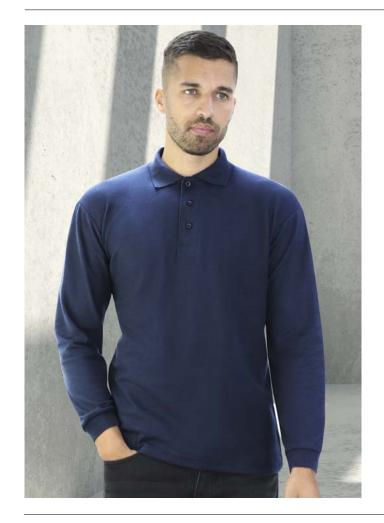

## C1007 Classic Long Sleeved Pique Polo

A long sleeved alternative to our Classic Polo shirt, this garment provides a smart and versatile option for work and leisurewear. The long sleeves have a ribbed cuff for a stylish look and ensure this garment can be safely worn in all environments. Ideal for cooler conditions or where workers need to be covered for safety or hygiene reasons.

- Quality & Value In A Feature Packed Style
- Excellent Wash & Wear
- Three Self Coloured Button Placket
- Tear Away Label
- Ribbed Collar & Cuffs
- Double Stitched Throughout For Strength
- Durable Self Coloured Taped Neck
- Cuffed Wristband