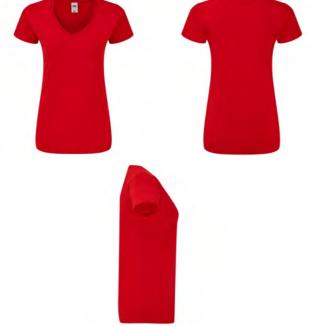

## **Colourways:**

- 100% cotton\*
- White 140gm/m<sup>2</sup>
  Colour 150gm/m<sup>2</sup>\*
  \*Please note that fabric weight deviations of up to 5% are possible.

LADIES ICONIC 150 V-Neck T

🗊 XS-2XL

- 100% combed ring-spun cotton
- Soft hand feel
- Shaped side seams for a feminine fit
- V-neck with narrow 1x1 rib
- Self-fabric back neck tape
- New tear away back neck label