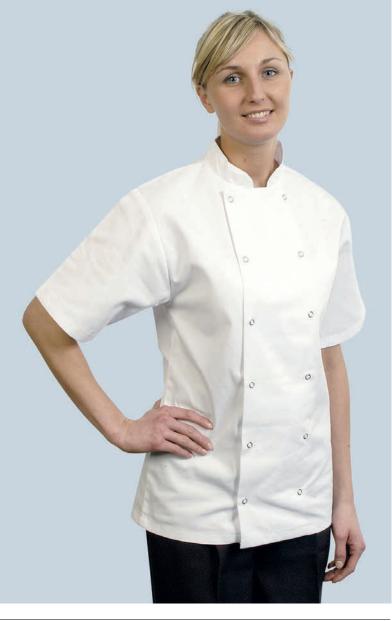

## B102 BonChef Danny Short Sleeve Chef Jacket Unisex

This Short-Sleeved, Unisex Chefs Jacket Is Perfect For A Hot Kitchen. With A Traditional Double-Breasted Design With Sturdy Popper Buttons & A Heavy Duty, Highly Durable Poly-Cotton Fabric Base This Is A Solid, Reliable Mid-Level Jacket.

- Unisex Design With Sturdy Popper Buttons
- Short Sleeved
- Double Breasted
- Made From Highly Durable Polycotton Fabric
- Woven Twill

 $\overbrace{60^{\circ}} \boxtimes \bigcirc \boxtimes \bigotimes$ 